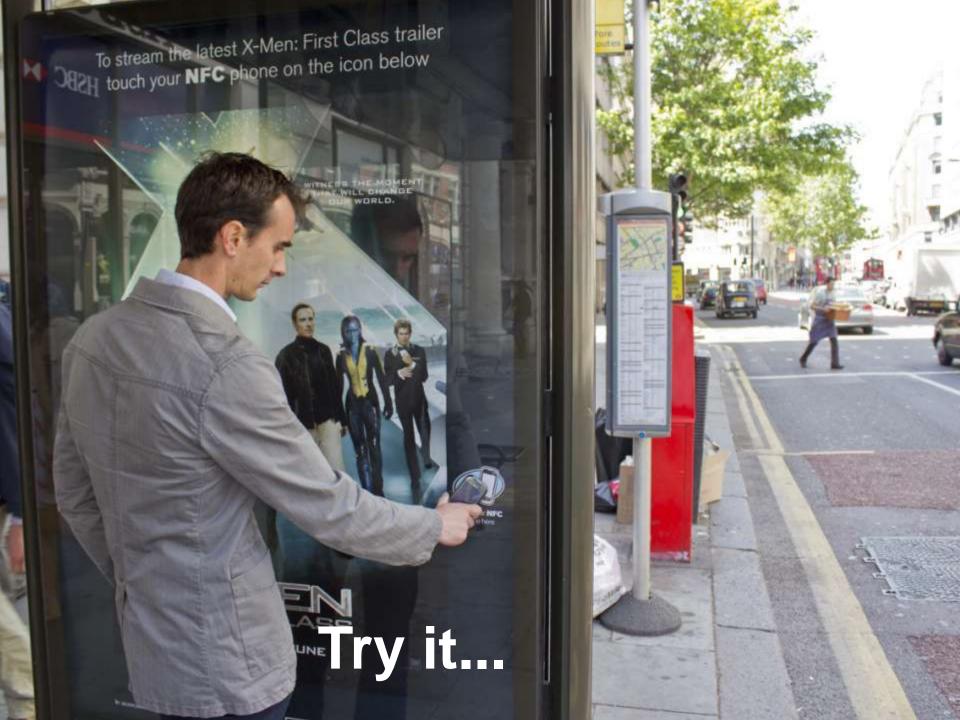

#### 13% of phones to ship with NFC in 2014

...Buy it

For this week's FREE sample download tap your phone here...

Ask in-store for more details

·· T·· Mobile· O2