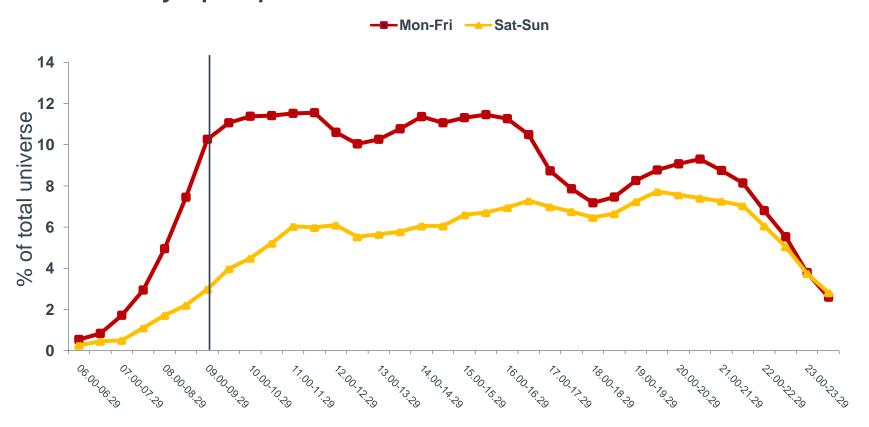

#### Time spent out-of-home & mobile usage

#### Top down

Created by...people like us

Daily internet activity

Base: All Adults (48,658,000)

**Source: IPA Touch Points Hub Survey 2010** 