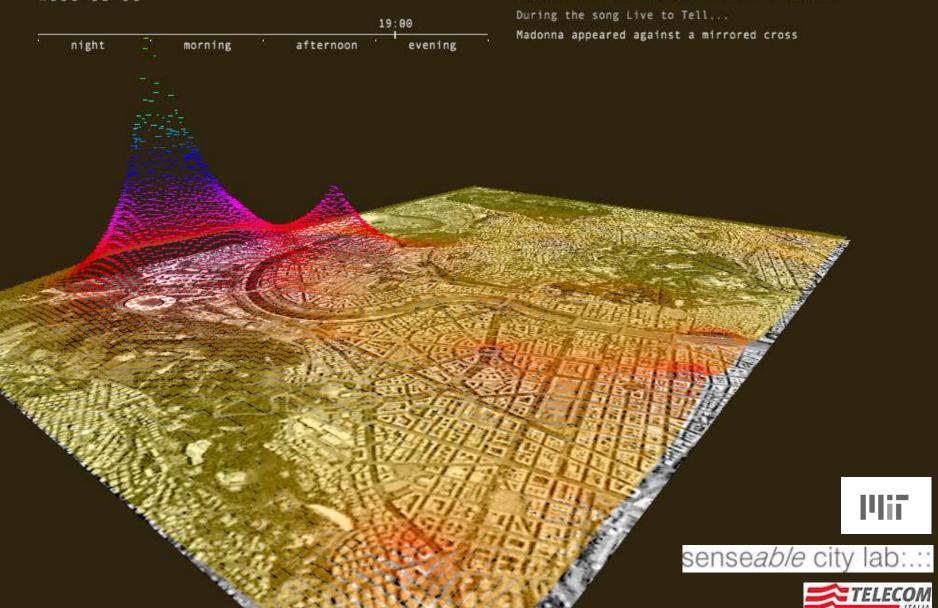

#### **Open Source**

Madonnna Concert Cellphone activity in Stadio Olimpico Rome 2006-08-06

Located about three kilometres from the Vatican