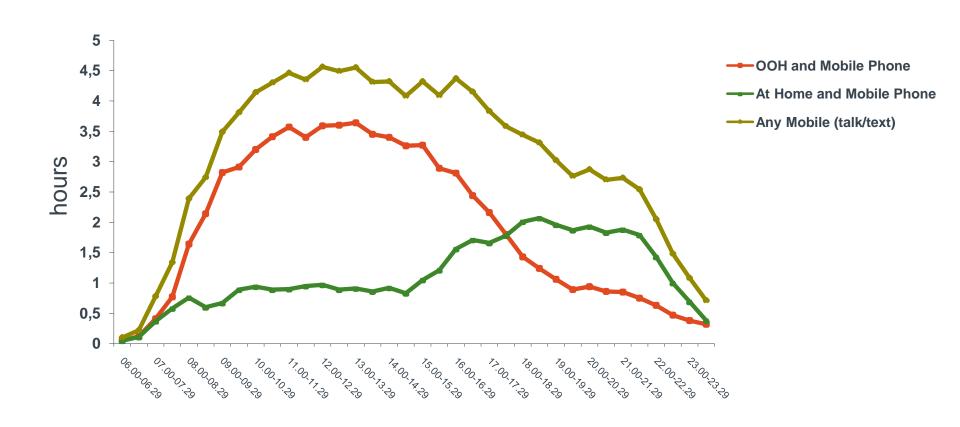

# The Future Is Here/

(it's just not very evenly distributed yet)



#### Everyone is a broadcaster

20m bloggers

4 billion photos on flickr



55m Tweets a day



#### Everyone's in entertainment



#### 25 hours

of video are uploaded to YouTube every minute

#### 1 in 8 views

on iPlayer came from games consoles

#### Over 10 billion

songs have now been sold on iTunes worldwide



1 Trillion urls in Google index

25% of the world population is now online

500+ Million

people are now on Facebook

Everyone's connected





#### The Consumer's Digital Day...



#### ...Happens Out-of-Home





#### ...Happens Out-of-Home

Even more if you're an 'advocate'



#### Powered by mobile devices

#### Time spent out-of-home & mobile usage











#### Top down

Created by...people like us



Daily internet activity



Base: All Adults (48,658,000)

**Source: IPA Touch Points Hub Survey 2010** 

#### Deeper understanding





### **Bottom up** Created by...people



#### **Open Source**







Madonnna Concert Cellphone activity in Stadio Olimpico Rome 2006-08-06



Located about three kilometres from the Vatican



#### ...controlled by your mobile

**Screach** 





#### Find your way home





















#### 13% of phones to ship with NFC in 2014

...Buy it

For this week's FREE sample download tap your phone here...

Ask in-store for more details





·· T·· Mobile· O2

















#### Start a conversation

93%
Use F2F as primary mode of WOM













Contribute





Join in







HISTORY STATS FRIENDS C