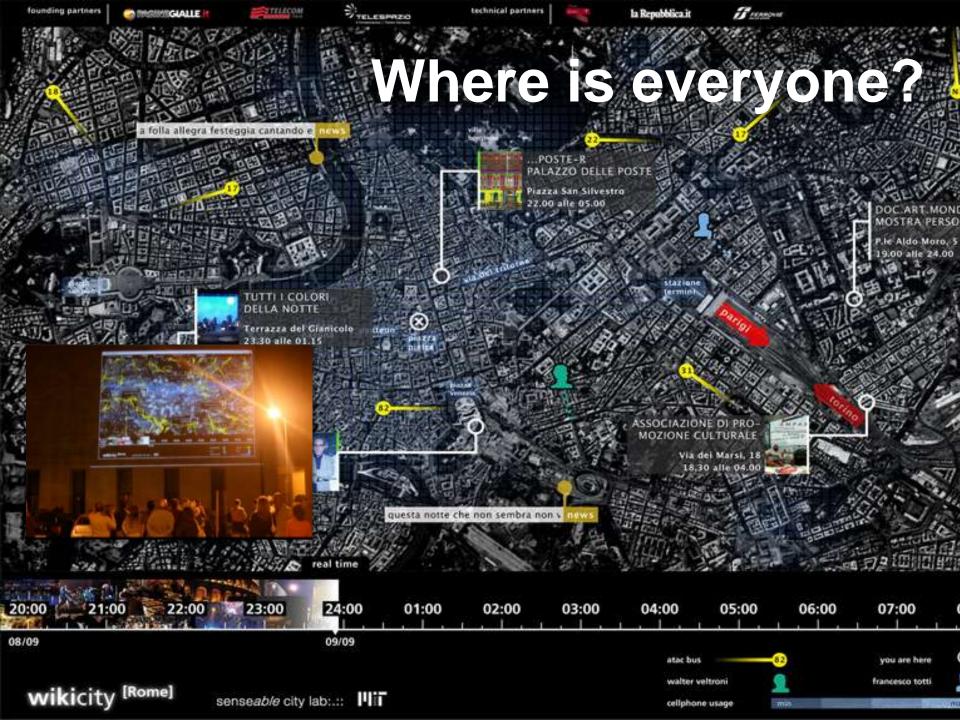

#### **Open Source**

Madonnna Concert Cellphone activity in Stadio Olimpico Rome 2006-08-06

Located about three kilometres from the Vatican