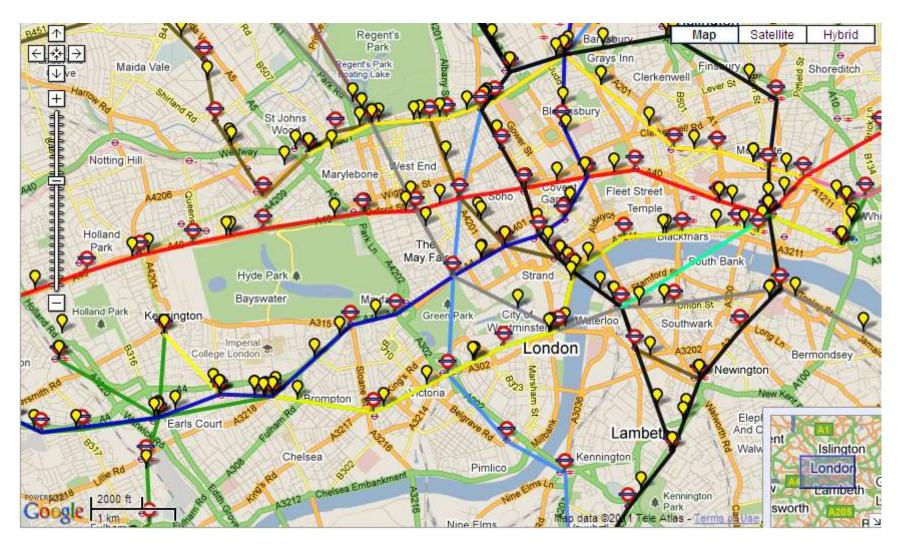

#### 25 hours

of video are uploaded to YouTube every minute

#### 1 in 8 views

on iPlayer came from games consoles

#### Over 10 billion

songs have now been sold on iTunes worldwide



1 Trillion urls in Google index

25% of the world population is now online

500+ Million

people are now on Facebook

Everyone's connected





#### The Consumer's Digital Day...



#### ...Happens Out-of-Home





#### ...Happens Out-of-Home

Even more if you're an 'advocate'



#### Powered by mobile devices

#### Time spent out-of-home & mobile usage











#### Top down

Created by...people like us



Daily internet activity



Base: All Adults (48,658,000)

**Source: IPA Touch Points Hub Survey 2010** 

#### Deeper understanding





### **Bottom up** Created by...people



#### **Open Source**







Madonnna Concert Cellphone activity in Stadio Olimpico Rome 2006-08-06



Located about three kilometres from the Vatican



#### ...controlled by your mobile

**Screach** 





#### Find your way home





















#### 13% of phones to ship with NFC in 2014

...Buy it

For this week's FREE sample download tap your phone here...

Ask in-store for more details





·· T·· Mobile· O2

















#### Start a conversation

93%
Use F2F as primary mode of WOM













Contribute





Join in







HISTORY STATS FRIENDS Currently in London, UK ?





#### Check in

#### 200m active mobile facebook users

## nteractive, connected, digitally y social experience



Posterscope Worldwide