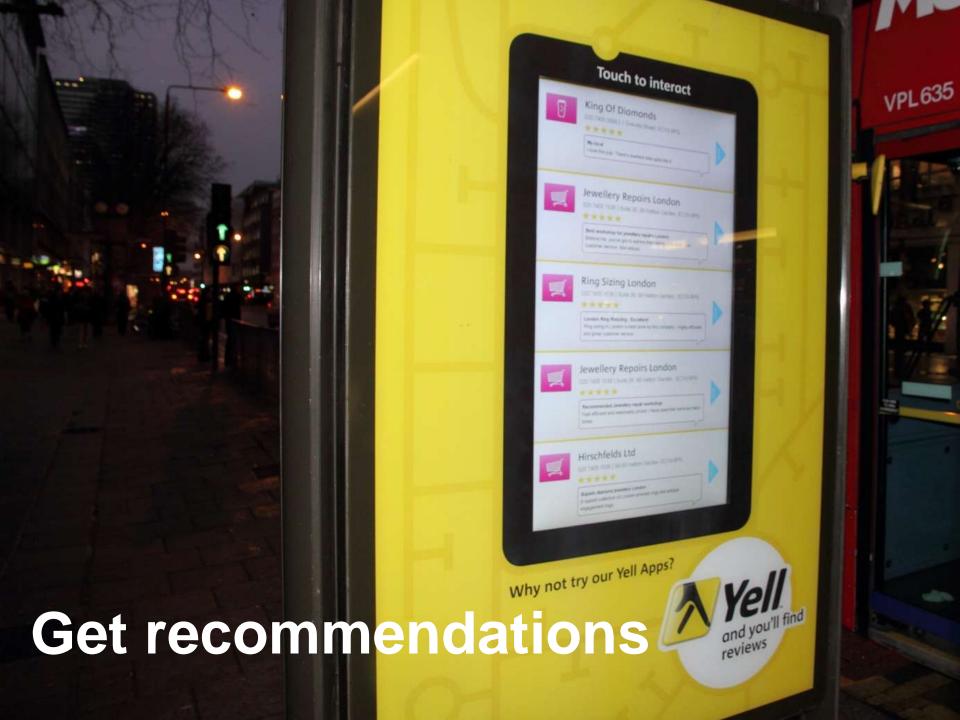

ndex

25% of the world population is now online

500+ Million

people are now on Facebook

Everyone's connected





#### The Consumer's Digital Day...



#### ...Happens Out-of-Home





#### ...Happens Out-of-Home

Even more if you're an 'advocate'



#### Powered by mobile devices

#### Time spent out-of-home & mobile usage











#### Top down

Created by...people like us



Daily internet activity



Base: All Adults (48,658,000)

**Source: IPA Touch Points Hub Survey 2010** 

#### Deeper understanding





### **Bottom up** Created by...people



#### **Open Source**







Madonnna Concert Cellphone activity in Stadio Olimpico Rome 2006-08-06



Located about three kilometres from the Vatican



#### ...controlled by your mobile

**Screach** 





#### Find your way home





















#### 13% of phones to ship with NFC in 2014

...Buy it

For this week's FREE sample download tap your phone here...

Ask in-store for more details





·· T·· Mobile· O2

















#### Start a conversation

93%
Use F2F as primary mode of WOM













Contribute





Join in







HISTORY STATS FRIENDS Currently in London, UK ?





#### Check in

#### 200m active mobile facebook users

## nteractive, connected, digitally y social experience



Posterscope Worldwide