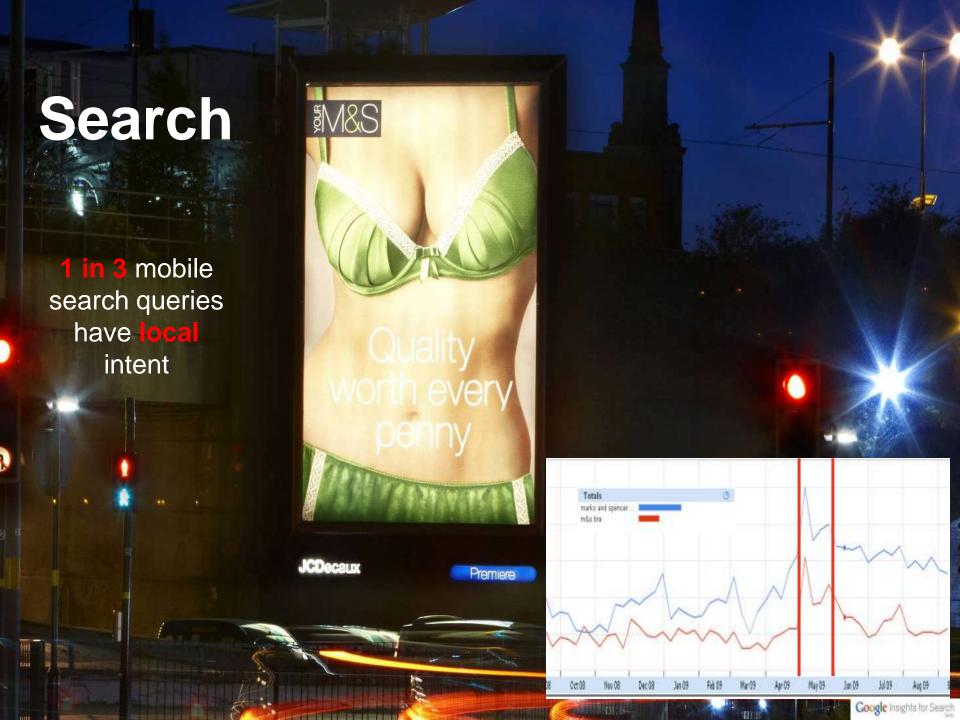

#### Over 10 billion

songs have now been sold on iTunes worldwide

1 Trillion urls in Google index

25% of the world population is now online

500+ Million

people are now on Facebook

Everyone's connected