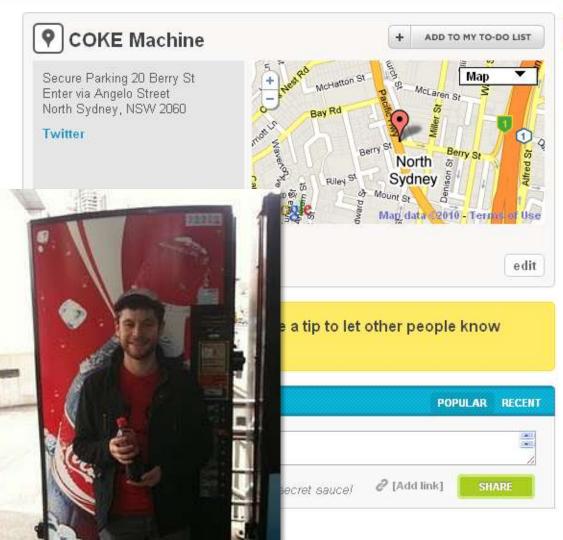

reated by...people like us



Daily internet activity



Base: All Adults (48,658,000)

**Source: IPA Touch Points Hub Survey 2010** 

#### Deeper understanding





### **Bottom up** Created by...people



#### **Open Source**







Madonnna Concert Cellphone activity in Stadio Olimpico Rome 2006-08-06



Located about three kilometres from the Vatican



#### ...controlled by your mobile

**Screach** 





#### Find your way home





















#### 13% of phones to ship with NFC in 2014

...Buy it

For this week's FREE sample download tap your phone here...

Ask in-store for more details





·· T·· Mobile· O2

















#### Start a conversation

93%
Use F2F as primary mode of WOM













Contribute





Join in







HISTORY STATS FRIENDS Currently in London, UK ?





#### Check in

#### 200m active mobile facebook users

## nteractive, connected, digitally y social experience



Posterscope Worldwide