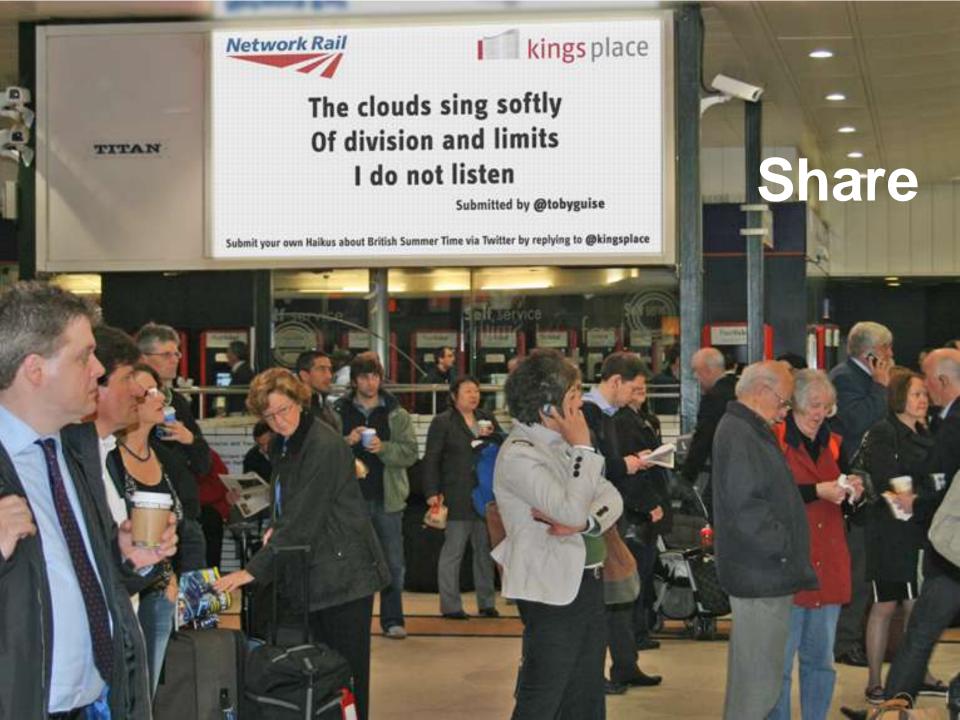

#### Start a conversation

93%
Use F2F as primary mode of WOM

Contribute

Join in

HISTORY STATS FRIENDS Currently in London, UK ?