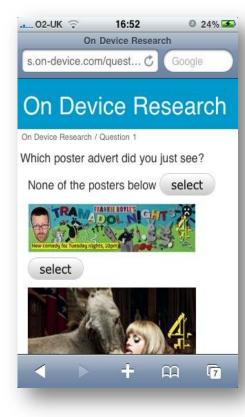

# solution: primemôbile

#### a unique mobile OOH research technique

- Capture real impacts
- Awareness and Frequency
- Differentiate by creative
- Time and location data
- No misattribution
- Supplementary questions

- Panel click a web link (looks like an app icon), or bookmark once they see a poster advert.
- They then simply select which poster they've seen.