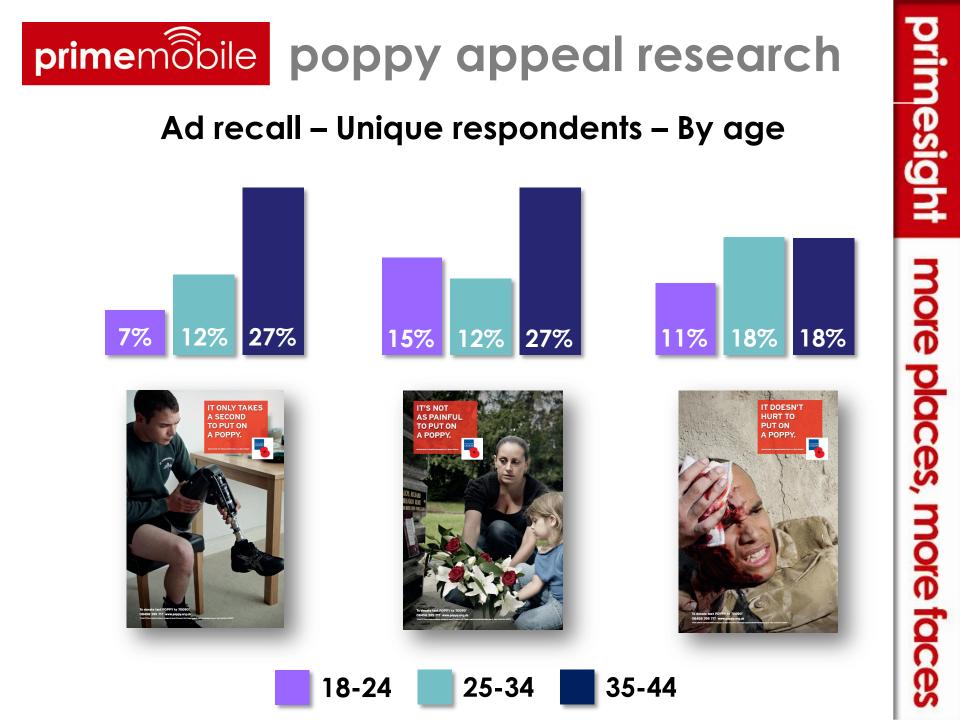

#### Poppy 'Flowers'

orimesigni more places, more faces

**Poppy 'Head'** 

home

Geographic location of response captured where GPS is authorised