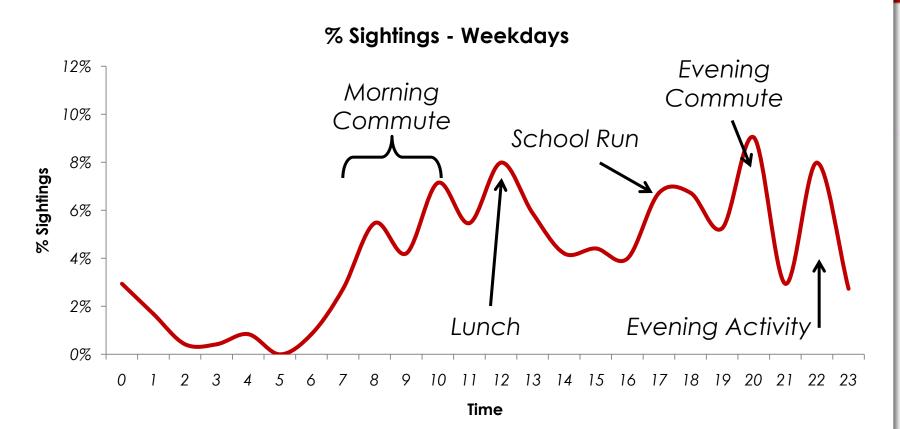

# orimesight more places, more faces

Peak times for viewing poster adverts on weekdays are in the morning + evening commute, at lunch time and on the school run

imesight more places, more faces