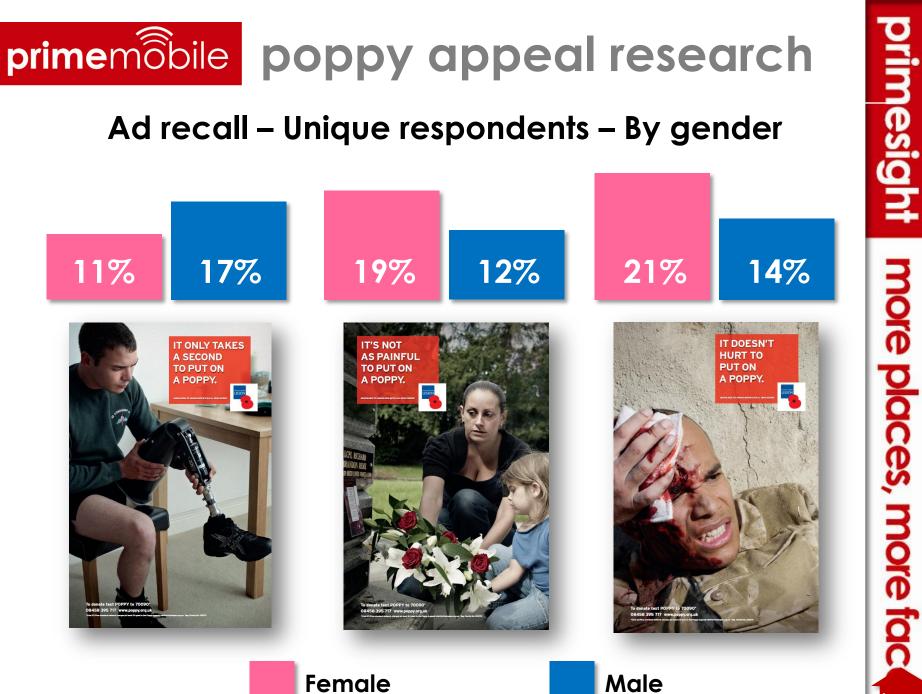

#### Poppy 'Flowers'

orimesigni more places, more faces

**Poppy 'Head'** 

home

Geographic location of response captured where GPS is authorised