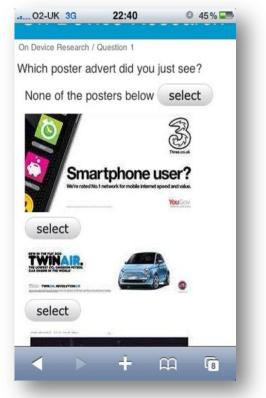

#### a unique mobile OOH research technique

- Capture real impacts
- Awareness and Frequency
- Differentiate by creative
- Time and location data
- No misattribution
- Supplementary questions

- Panel click a web link (looks like an app icon), or bookmark once they see a poster advert.
- They then simply select which poster they've seen.

Poppy 'Leg'

#### Poppy 'Flowers'

orimesigni more places, more faces

**Poppy 'Head'** 

home

Geographic location of response captured where GPS is authorised