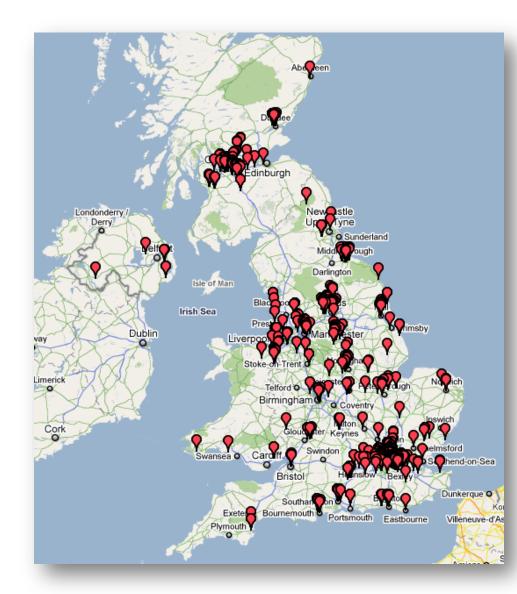

#### Poppy 'Flowers'

orimesigni more places, more faces

**Poppy 'Head'** 

home

Geographic location of response captured where GPS is authorised