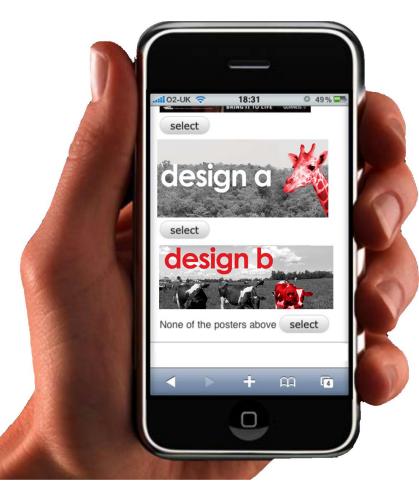

# solution: primemôbile

#### a unique mobile OOH research technique

- Capture real impacts
- Awareness and Frequency
- Differentiate by creative
- Time and location data
- No misattribution
- Supplementary questions

- Panel click a web link (looks like an app icon), or bookmark once they see a poster advert.
- They then simply select which poster they've seen.