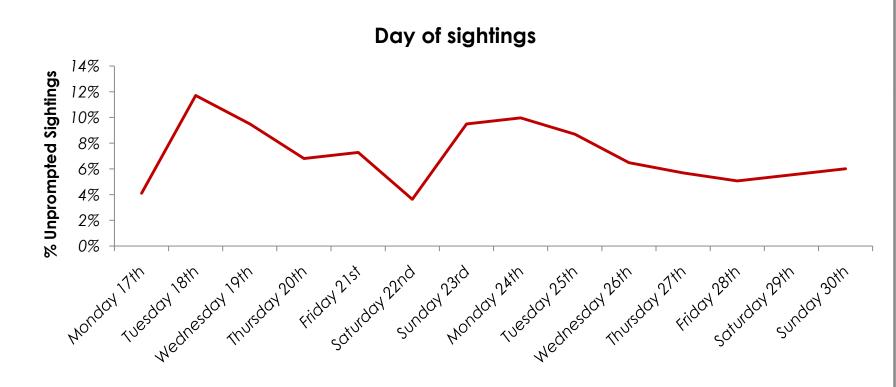

# primemobile day of the week

- Immediate impact at start of week
- Some decay linked to response fatigue