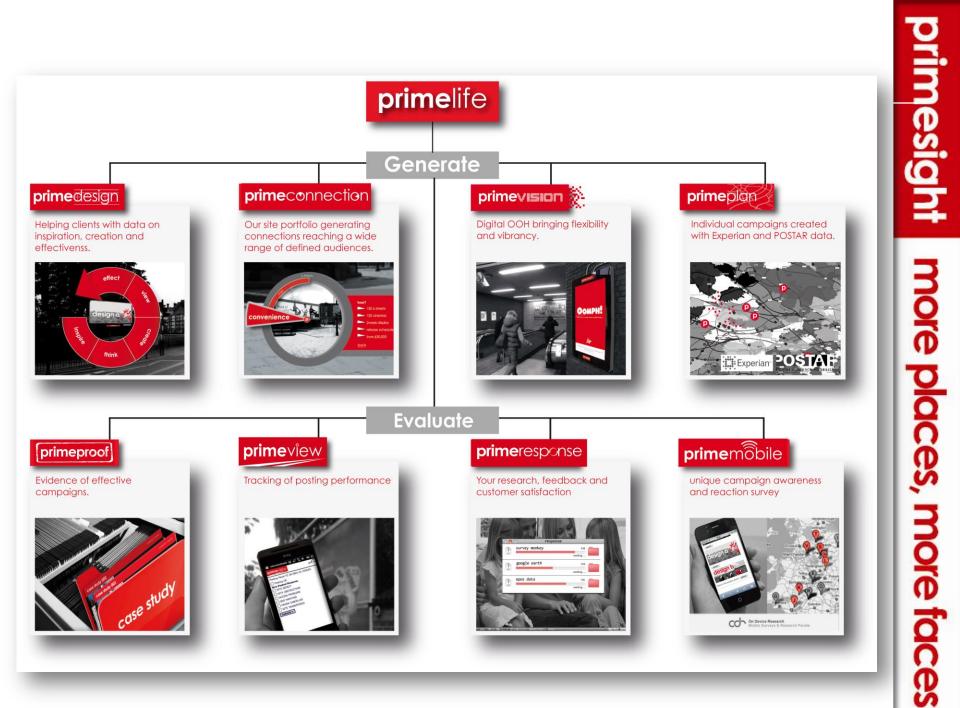

# beyond the poster

how primesight are utilising new technology for creative, posting and research

primesight

# a brief overview

more places, more faces