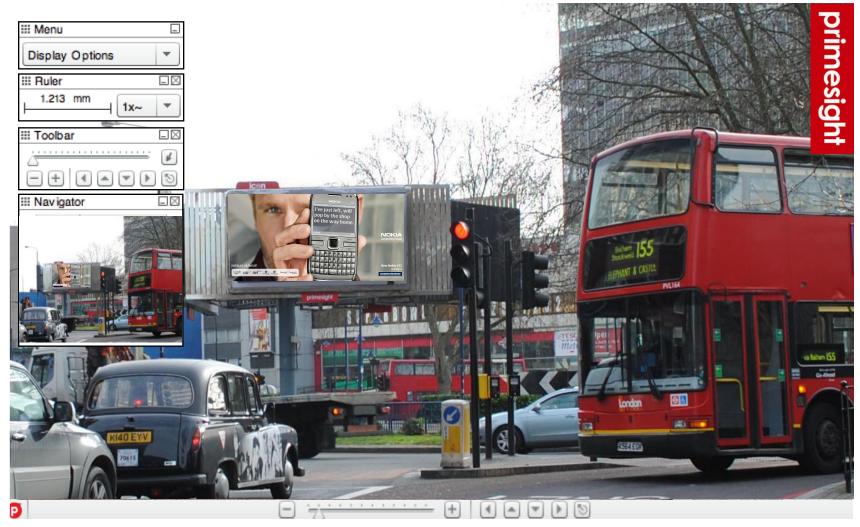

# primemobile embracing smartphones

primesight

more places, more faces

# solution: primemôbile

#### a unique mobile OOH research technique

- Capture real impacts
- Awareness and Frequency
- Differentiate by creative
- Time and location data
- No misattribution
- Supplementary questions

- Panel click a web link (looks like an app icon), or bookmark once they see a poster advert.
- They then simply select which poster they've seen.