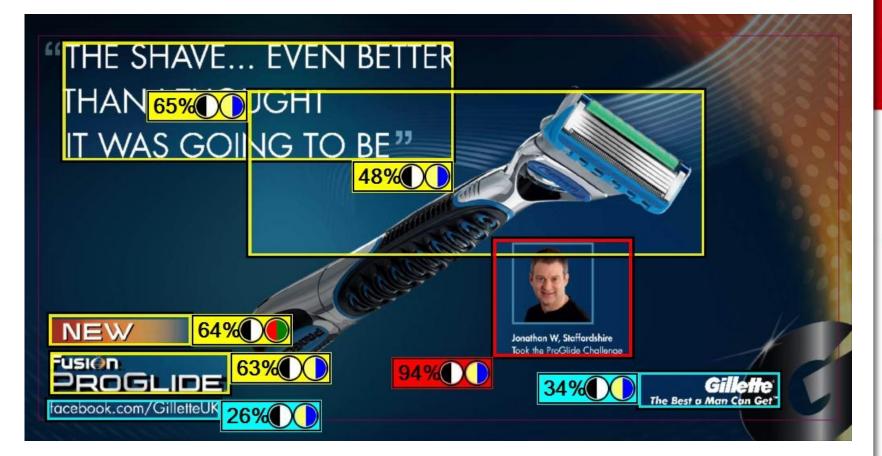

### Gillette

#### "THE SHAVE... EVEN BETTER THAN I THOUGHT IT WAS GOING TO BE"

Jonathan W, Staffordshire Took the ProGlide Challenge

> **Gilleffe** The Best a Man Can Get

## Gillette

Heat map

#### "THE SHAVE... EVEN BETTER THAN I THOUGHT IT WAS GOING TO BE"

Jonathan W, Staffordshire Took the ProGlide Challenge

Gillette

#### **Gillette** Areas of interest