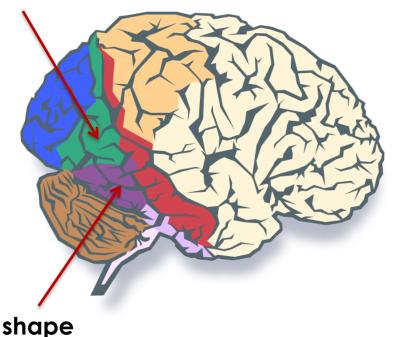

#### understanding the impact of artwork

#### how our visual system works

- Brain determines priority of what is seen or not seen in a limited amount of time
- Selection process based on well know visual clues.