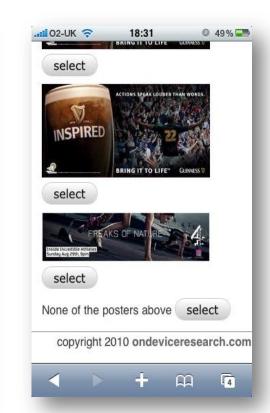

#### a unique mobile OOH research technique

- Capture real impacts
- Awareness and Frequency
- Differentiate by creative
- Time and location data
- No misattribution
- Supplementary questions

- Panel click a web link (looks like an app icon), or bookmark once they see a poster advert.
- They then simply select which poster they've seen.

Poppy 'Leg'

#### Poppy 'Flowers'

orimesigni more places, more faces

**Poppy 'Head'** 

home

Geographic location of response captured where GPS is authorised