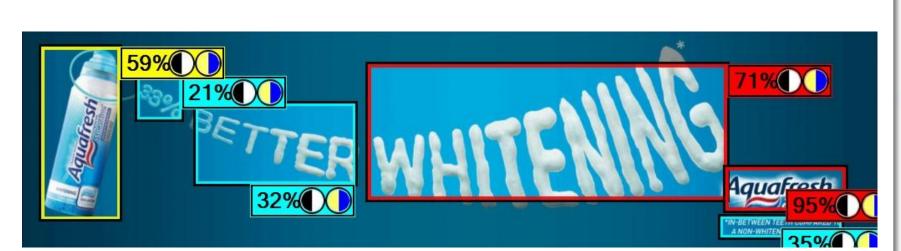

#### understanding the impact of artwork

#### how our visual system works

- Brain determines priority of what is seen or not seen in a limited amount of time
- Selection process based on well know visual clues.

# Aquafresh

creative communication execution

primesight

more places, more faces