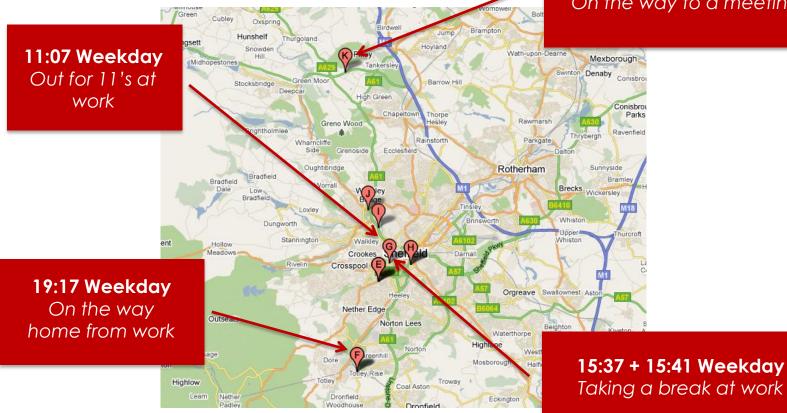

#### Male 35 – 45 Respondent

#### **11:09 + 11:11 Weekday** On the way to a meeting

# orimesight more places, more faces

Peak times for viewing poster adverts on weekdays are in the morning + evening commute, at lunch time and on the school run

imesight more places, more faces