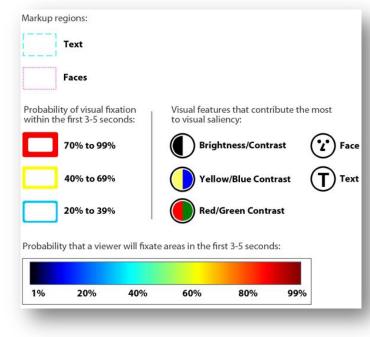

#### how our visual system works

- Brain determines priority of what is seen or not seen in a limited amount of time
- Selection process based on well know visual clues.

#### colour

primesight more places, more faces