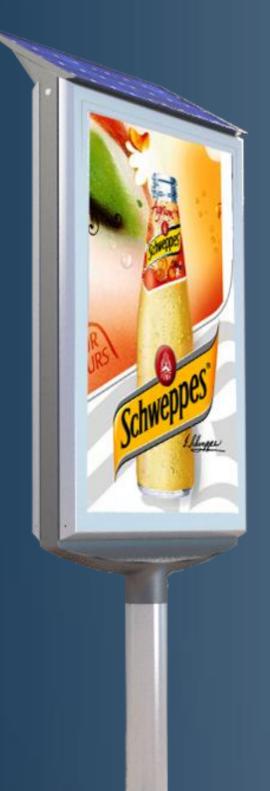

### BLUE TECH Technology Fully autonomous solar powered displays

- The first off grid range of OOH products
- Many applications : •
  - Scroller Trivision Street Furniture
  - Directional-Sign
  - Prismatronic Digital Signs

• 2 years of R&D - an exclusive technological license

• Photovoltaic cells, hidden behind the image, provide energy

......