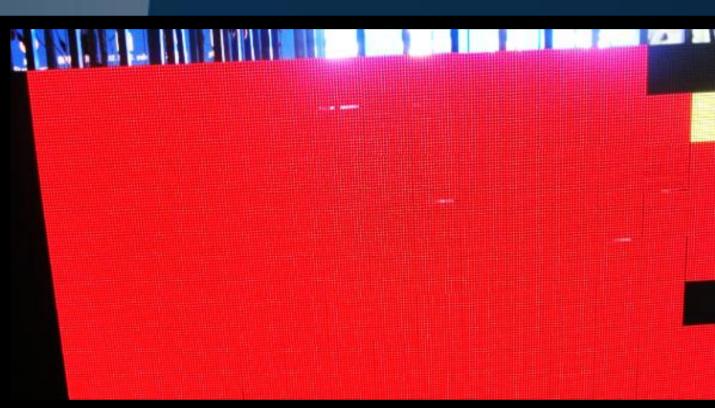

### NEW DEFECTIVE MODULE MONITORING

- Failures detected remotely at Module level ightarrow
  - Each colour checked separately
- Operations handled directly from the **Prismatronic Billboard Manager** 
  - Automatic alarm
  - Friendly restitution of the measurement results