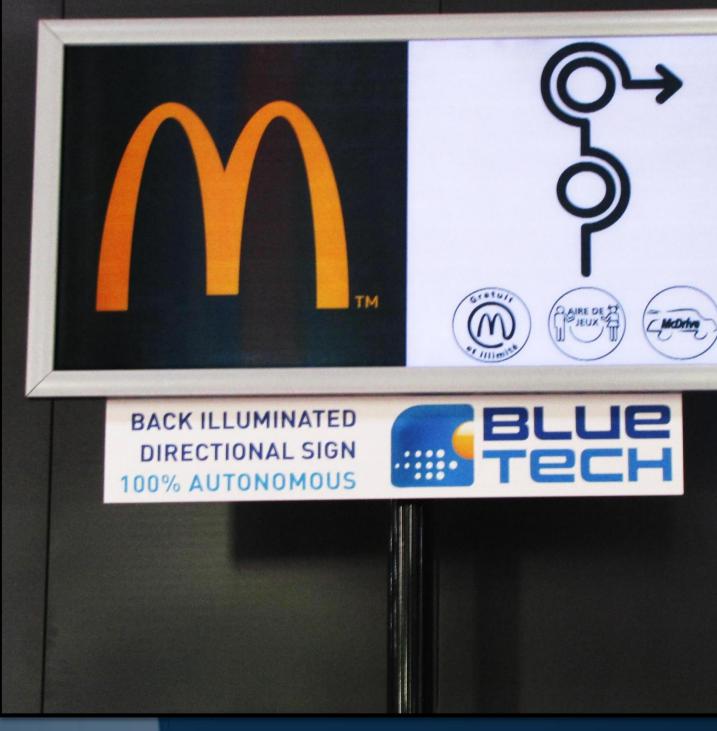

### DIRECTIONAL SIGN The first solar lit directional sign

- Backlight system between ulletphotovoltaic cells and image
- Free standing, wall unit or ightarrowlampost applications

#### **100% AUTONOMOUS**