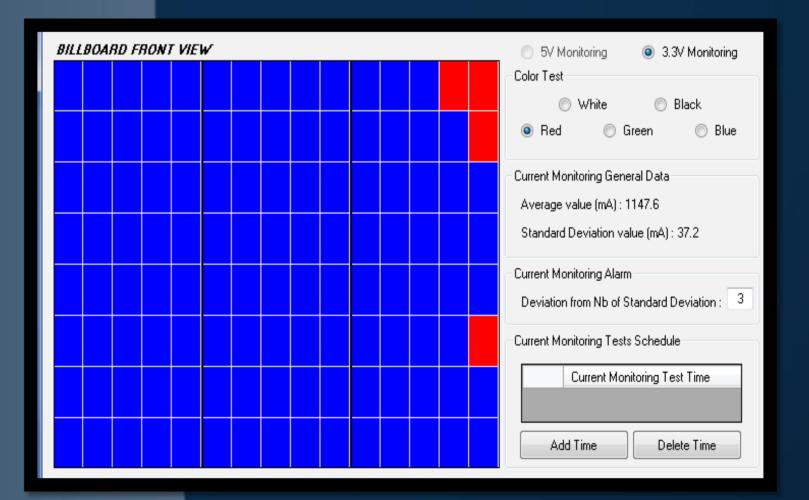

### NEW DEFECTIVE MODULE MONITORING

- Failures detected remotely at Module level ightarrow
  - Each colour checked separately
- Operations handled directly from the **Prismatronic Billboard Manager** 
  - Automatic alarm
  - Friendly restitution of the measurement results