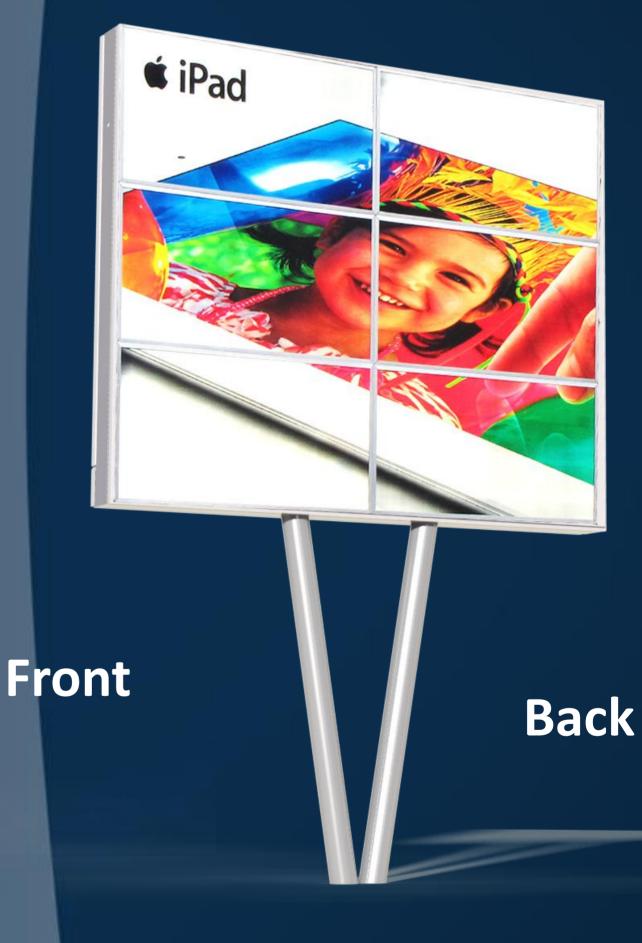

## 8M<sup>2</sup> LED SIGN

Electricty produced  $\bullet$ consumed directly

ullet

- 30% reduction of energy • needs
  - Real advertising face on the back of the LED sign

#### THE FIRST HYBRID LED DISPLAY WITH PHOTOVOLTAIC ASSISTANCE !