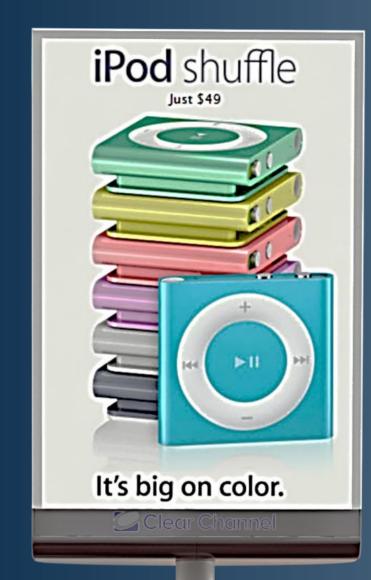

ction

PRISMATRONIC

ightarrow

ightarrow

- New opening system : flip up top right left or complete
- P6 P8 P10 P16 P20 SMD & THD



#### New Thin Design









PRISMATRONIC

ightarrow

 $\bullet$ 

ightarrow

### NEW DEFECTIVE MODULE MONITORING

- Failures detected remotely at Module level ightarrow
  - Each colour checked separately
- Operations handled directly from the **Prismatronic Billboard Manager** 
  - Automatic alarm
  - Friendly restitution of the measurement results

















PRISMATRONIC

ullet

ightarrow

### **TECHNICAL SUPPORT**

Pioneer of recalibration on site

Automated recalibration

After sales service worldwide

Maintenance

Before calibration











### UNIQUE EXPERTISE TO SERVE DIGITAL SIGNS

### EUROPEAN PRODUCTION

### DESIGN

It's big on color.





### INTEGRATION







PRISMATRONIC

### PRISMATRONIC MOST RECENT INSTALLATIONS





May-June 2013

- 6 units : 16-mm junior bulletins  $(30m^2)$
- 2 units : 16-mm posters (19m<sup>2</sup>)
- 1 unit : 20-mm bulletin (55m<sup>2</sup>)

And more to come ...

Mashburn Outdoor Advertising, Tenessee, USA











### **COME AND VISIT US!** SHOWROOM AND TECHNOLOGY CENTER





# THANK YOU FOR YOUR ATTENTION

« Allez, un peu de légèreté (