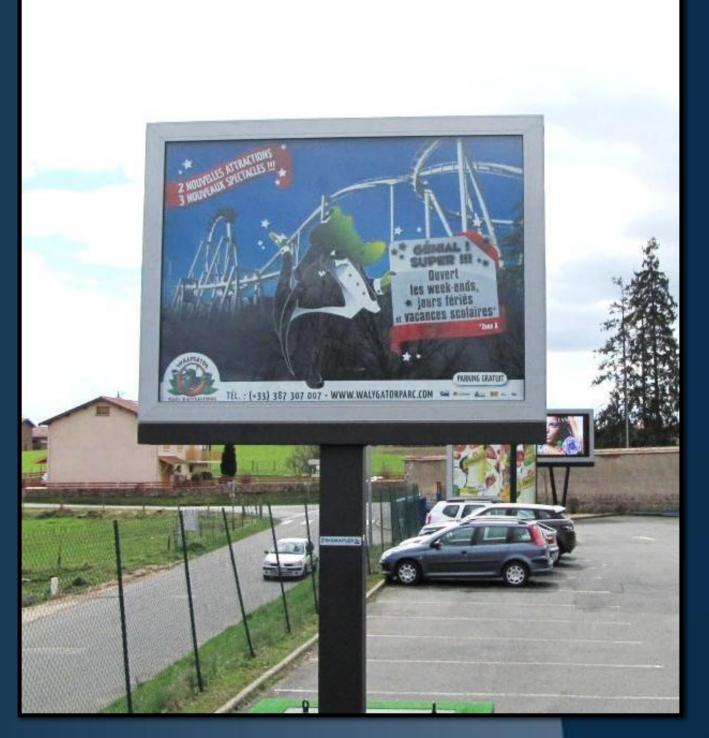

### DIRECTIONAL SIGN The first solar lit directional sign

- Backlight system between ulletphotovoltaic cells and image
- Free standing, wall unit or ightarrowlampost applications