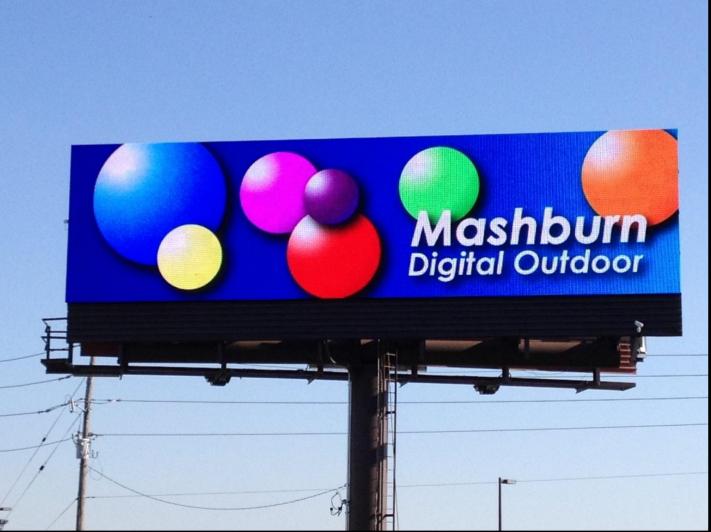

### PRISMATRONIC MOST RECENT INSTALLATIONS

May-June 2013

- 6 units : 16-mm junior bulletins  $(30m^2)$
- 2 units : 16-mm posters (19m<sup>2</sup>)
- 1 unit : 20-mm bulletin (55m<sup>2</sup>)

And more to come ...

Mashburn Outdoor Advertising, Tenessee, USA