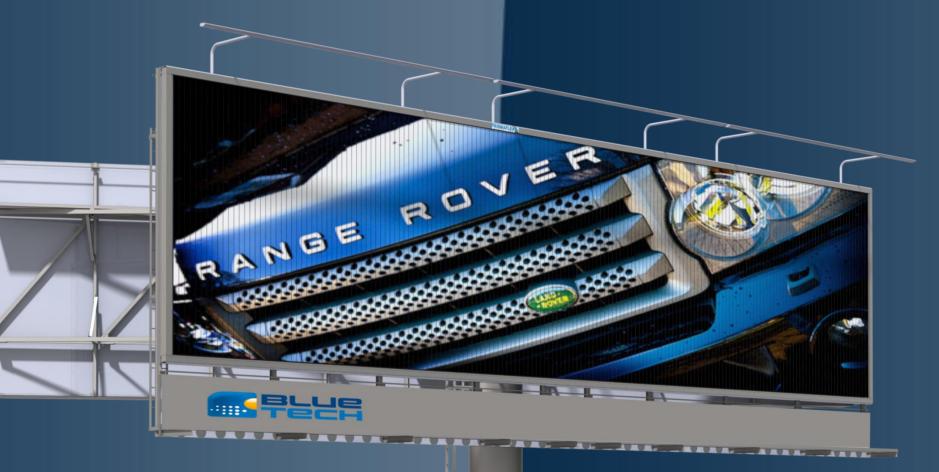

lity

#### • Prismatronic Technical Supports











### THE FUTURE IS AUTONOMOUS



### **GREEN CENTER**









### BLUE TECH Technology Fully autonomous solar powered displays

- The first off grid range of OOH products
- Many applications : •
  - Scroller Trivision Street Furniture
  - Directional-Sign
  - Prismatronic Digital Signs



• 2 years of R&D - an exclusive technological license



• Photovoltaic cells, hidden behind the image, provide energy











......

### 2M<sup>2</sup> AND 8M<sup>2</sup> SCROLLERS



#### 100% AUTONOMOUS





#### Barchnt









### 2M<sup>2</sup> AND 8M<sup>2</sup> SCROLLERS

#### 100% AUTONOMOUS











### TRIVISION A major evolution for a mature « star » product

#### Blue Tech supplies the Trivision mechanism + LED Lighting Keylight



#### 100% AUTONOMOUS



Photovoltaic cells stand behind the name of the outdoor advertising company









## 8M<sup>2</sup> LED SIGN

Electricty produced  $\bullet$ consumed directly

ullet

- 30% reduction of energy • needs
  - Real advertising face on the back of the LED sign

#### THE FIRST HYBRID LED DISPLAY WITH PHOTOVOLTAIC ASSISTANCE !















### DIRECTIONAL SIGN The first solar lit directional sign

- Backlight system between ulletphotovoltaic cells and image
- Free standing, wall unit or ightarrowlampost applications

#### **100% AUTONOMOUS**















# THE FUTURE IS DIGITAL

# PRISMATRONIC

### **DIGITAL CENTER**







### PRISMAFLEX NEW C13 CABINET

- Modularity New aluminum ightarrowextrusion.
  - Made in Europe : From R&D to Production

PRISMATRONIC

ightar