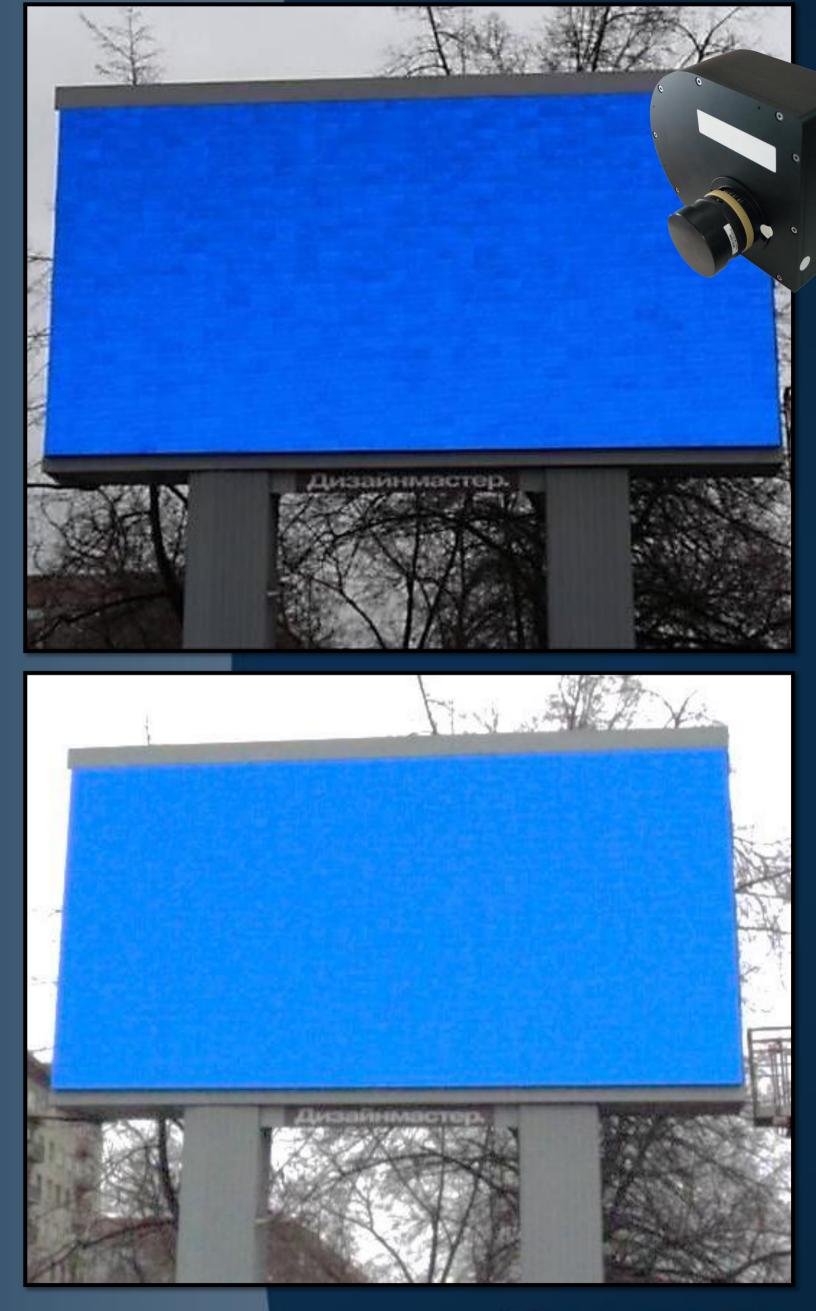

### NEW DEFECTIVE MODULE MONITORING

- Failures detected remotely at Module level ightarrow
  - Each colour checked separately
- Operations handled directly from the **Prismatronic Billboard Manager** 
  - Automatic alarm
  - Friendly restitution of the measurement results

PRISMATRONIC

ullet

ightarrow