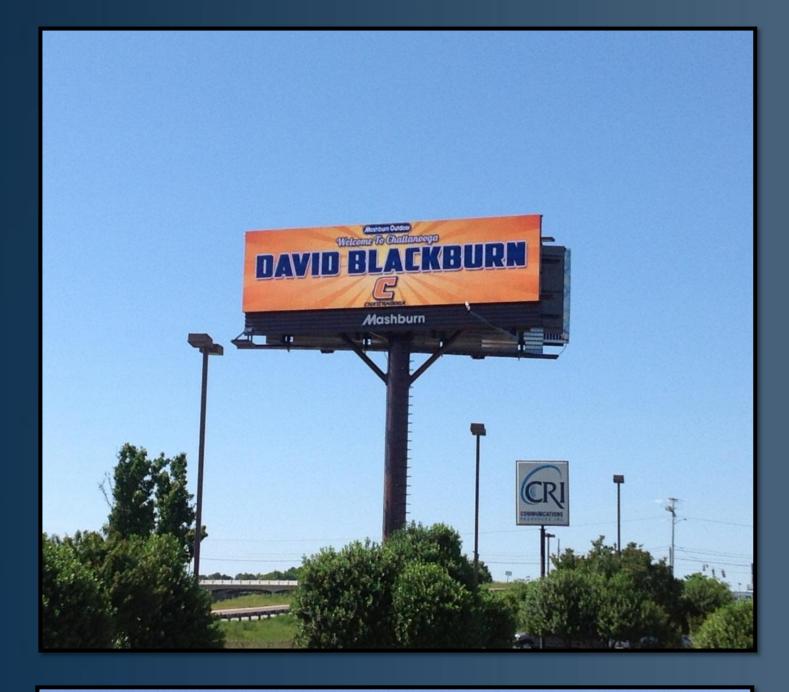

### PRISMATRONIC MOST RECENT INSTALLATIONS

May-June 2013

- 6 units : 16-mm junior bulletins  $(30m^2)$
- 2 units : 16-mm posters (19m<sup>2</sup>)
- 1 unit : 20-mm bulletin (55m<sup>2</sup>)

And more to come ...

Mashburn Outdoor Advertising, Tenessee, USA